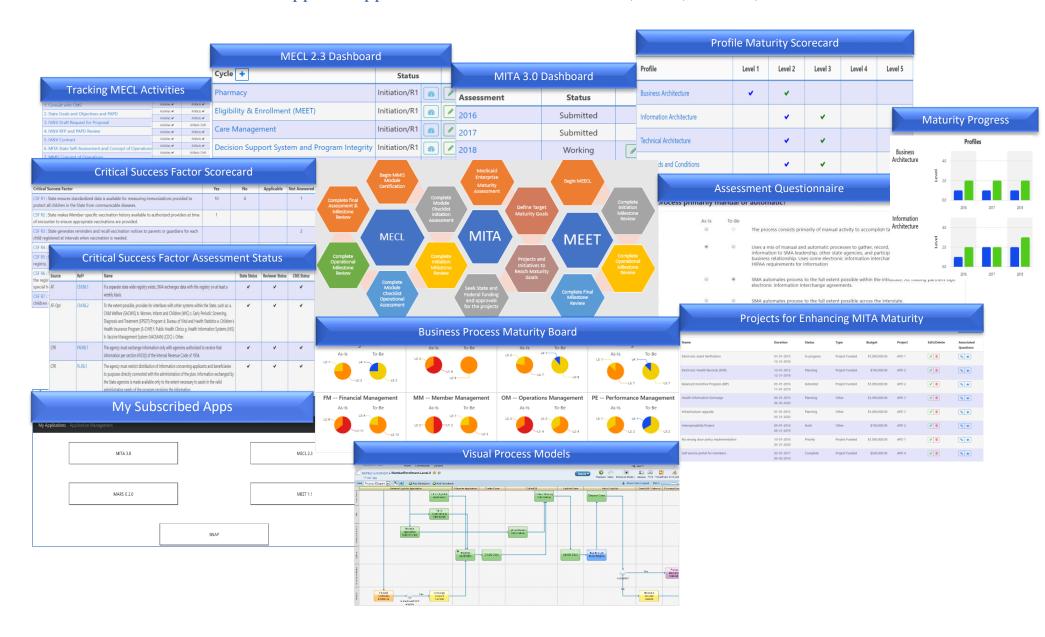

#### **Features**

- Current with MITA 3.0, MECL 2.3,
   MEET 1.1, MARS-E 2.0 specifications.
- Accessible on the cloud through a subscription model and no upfront cost to procure hardware and resources.
- Helps State Medicaid Agencies/MMIS
   Vendors to continuously monitor
   Outcome based maturity compliance for each MMIS/MITA module.
- Supports multiple and incremental assessments to track the as is maturity level and to plan the changes required to progress to the to be maturity level.
- Comes with the 80 MITA 3.0 business process models in BPMN 2.0 notation out of the box.
- Allows business process owners to model as-is business processes to identify gaps between as-is and to-be models
- Able to associate initiatives/projects to MITA maturity goals.
- Easy to use UI to complete the checklists and add evidence/documents to all the criteria for both MECT and MEET.
- Generates various interactive and standard (COO, Gap Analysis, Roadmap, eSSA etc.) MITA reports and filled-in MMIS/MEET checklists in the CMS format that can be submitted to CMS.
- Excel process templates are available for collecting data off-line from process owners that can be imported into MITA Pulse.

### MITA Pulse: A Suite of Apps to support MECL&MEET Certifications, MITA, MARS-E, and SNAP Assessments.